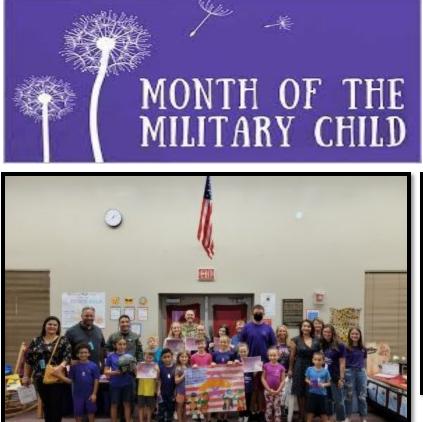

We were grateful to have Command Master Chief Jessee Hess and Vice Principal Mr. Meier speak words of inspiration to the kids and their parents as well as pass out Certificates of Appreciation to all of the military children. We would like to thank Ms. Drewel for

including the military kids in her upcoming book H.O.B. Peace and Gratitude and thank you to Ms. Castillo and her KTV team for the production of the "This is my service" video (available to be seen on Youtube https://www.voutube.com/watch?v=ZYxyzSf37JY)